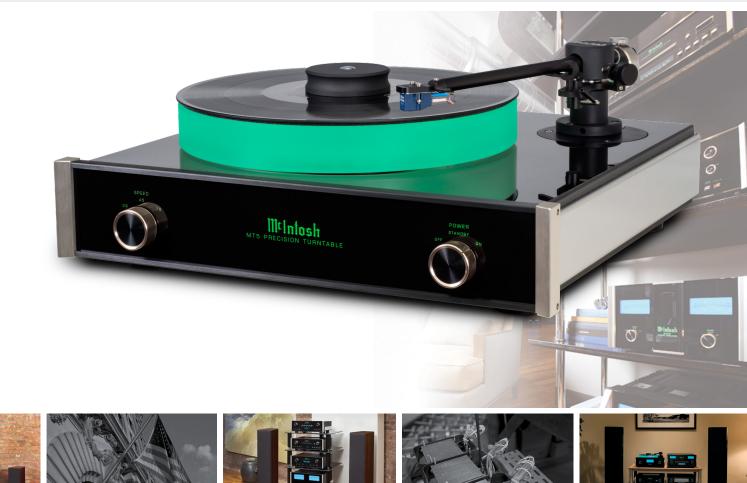

# precision turntable

- MT5 is a complete turntable package that is more than the sum of its parts. Engineered to exacting McIntosh standards, each piece contributes to its superb performance.
- MT5 is factory adjusted for perfect playback. Tracking force, anti-skate force, cartridge overhang and arm height are all preset for maximum performance.
- While the construction of the MT5 is meticulous, the setup is simple. In a few easy steps, you'll be ready to enjoy your favorite vinyl recordings.
- While maintaining complementary McIntosh styling, the MT5 takes full advantage of the chassis materials used to suppress noise, resonance and coloration so the only sound produced is that which is on your records.
- Includes a clear, form-fitting dust cover to protect moving parts and your records.

# precision turntable

## Drive Unit: Decoupled DC motor with low noise bearings

Bearing: Magnetic suspended ceramic

Playback Speeds: 33-1/3, 45 and 78 RPM

## Tonearm:

Friction free with magnetic bearing technology, 9" (228.6mm)

#### **Platter:**

CNC machined, self-dampened, Silicone Acrylic, softly backlit in McIntosh green, 5 lbs (2.3kg) Speed Stability: +/- 0.04%

#### **Cartridge:**

High Output Moving Coil, 1000 Ohm active loading