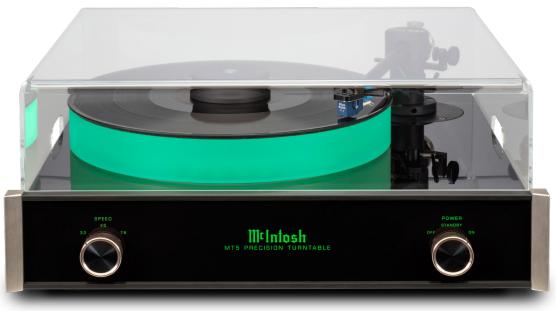

# precision turntable

- MT5 is a complete turntable package that is more than the sum of its parts. Engineered to exacting McIntosh standards, each piece contributes to its superb performance.
- MT5 is factory adjusted for perfect playback. Tracking force, anti-skate force, cartridge overhang and arm height are all preset for maximum performance.
- While the construction of the MT5 is meticulous, the setup is simple. In a few easy steps, you'll be ready to enjoy your favorite vinyl recordings.
- While maintaining complementary McIntosh styling, the MT5 takes full advantage of the chassis materials used to suppress noise, resonance and coloration so the only sound produced is that which is on your records.
- Includes a clear, form-fitting dust cover to protect moving parts and your records.

# precision turntable

## Drive Unit: Decoupled DC motor with low noise bearings

Bearing: Magnetic suspended ceramic

Playback Speeds: 33-1/3, 45 and 78 RPM

## Tonearm:

Friction free with magnetic bearing technology, 9" (228.6mm)

#### **Platter:**

CNC machined, self-dampened, Silicone Acrylic, softly backlit in McIntosh green, 5 lbs (2.3kg) Speed Stability: +/- 0.04%

#### **Cartridge:**

High Output Moving Coil, 1000 Ohm active loading